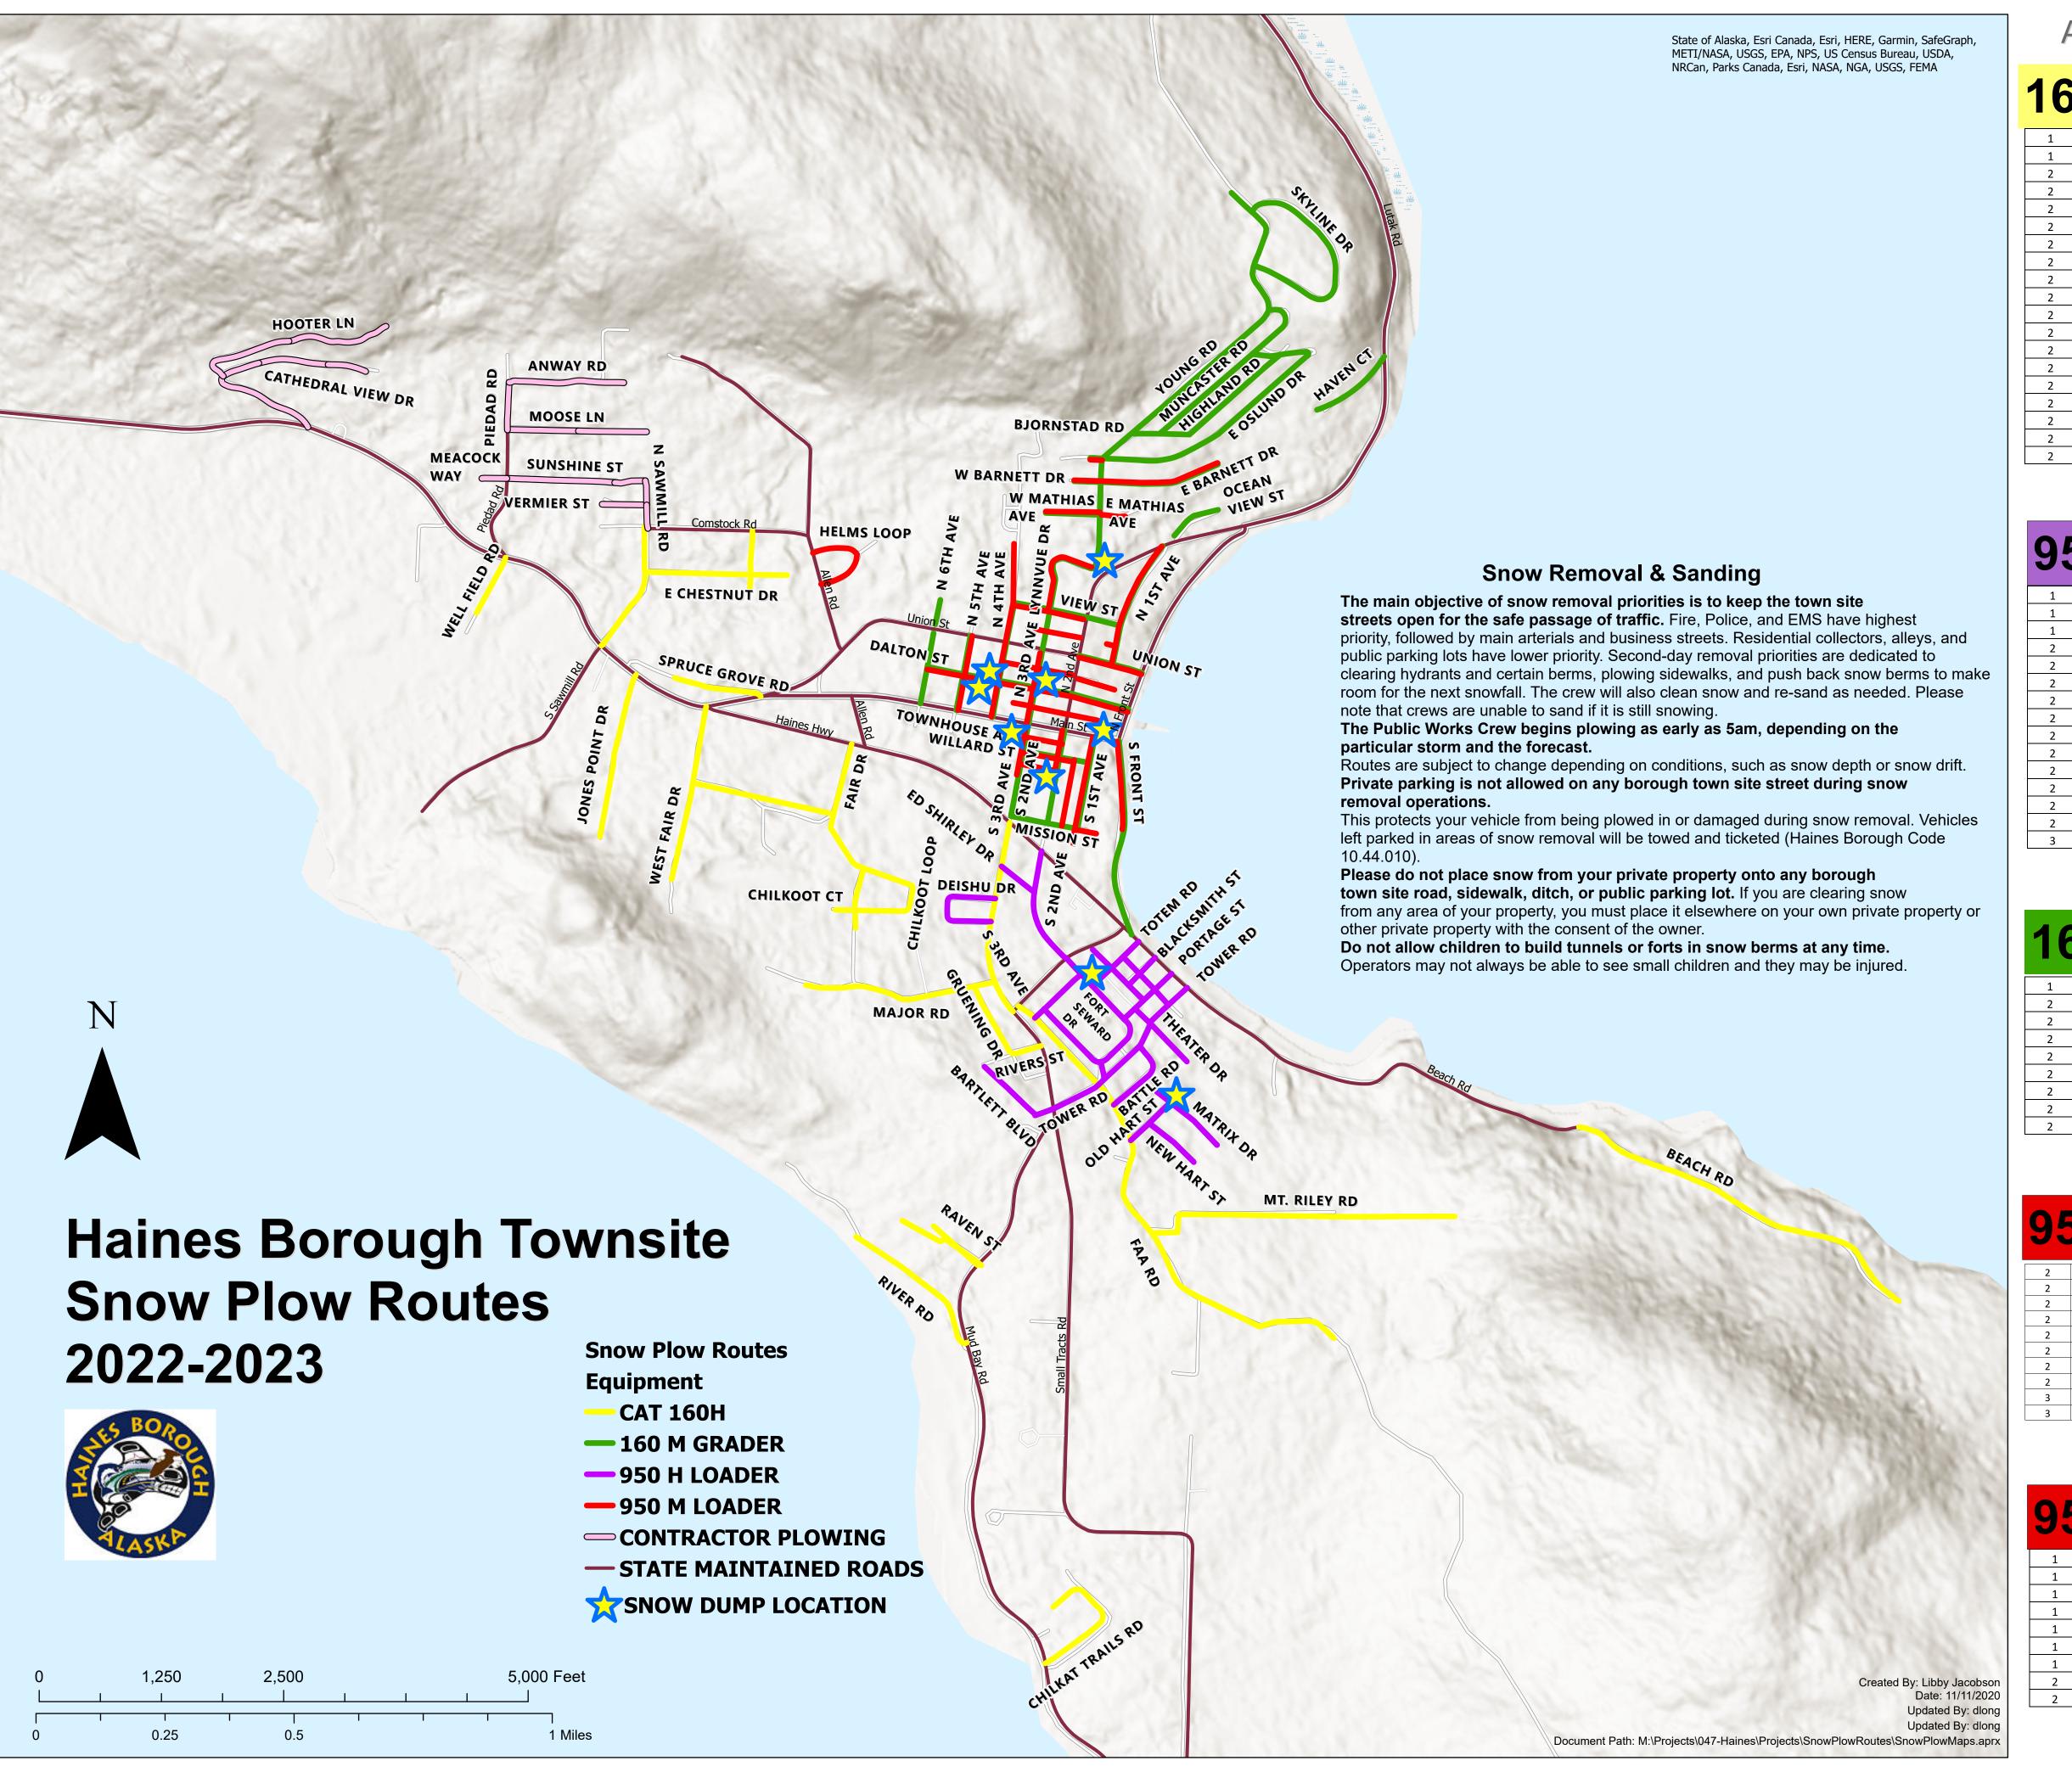

#### Assignments

#### 160 H GRADER

| FAA Road           |  |
|--------------------|--|
| 3rd Avenue         |  |
| Chilkoot Loop      |  |
| Chilkoot Street    |  |
| Chilkoot Court     |  |
| Beach Road         |  |
| Gruening Drive     |  |
| Major Road         |  |
| Jones Point Road   |  |
| West Fair Drive    |  |
| East Fair Drive    |  |
| Well Field Road    |  |
| N Sawmill Road     |  |
| E Chestnut Drive   |  |
| Maple              |  |
| River Rd           |  |
| Raven Street       |  |
| Chilkat Trail Road |  |
| Mt Riley Road      |  |
|                    |  |

## 950 H LOADER

| 1 | Public Safety Building |
|---|------------------------|
| 1 | Tower Road             |
| 1 | Old Hart St            |
| 2 | Fort Seward Drive      |
| 2 | South 2nd Ave          |
| 2 | Ed Shirley             |
| 2 | Portage Street         |
| 2 | Blacksmith Street      |
| 2 | Totem Road             |
| 2 | Bartlett Blvd          |
| 2 | Battle Road            |
| 2 | New Hart Street        |
| 2 | Matrix Drive           |
| 2 | Deishu Drive           |
| 3 | Public Safety Building |

## 160 M GRADER

| 1 | Young Road     |
|---|----------------|
| 2 | N 6th Ave      |
| 2 | Mission Street |
| 2 | Skyline Drive  |
| 2 | Bjornstad Road |
| 2 | Highland Drive |
| 2 | Muncaster Road |
| 2 | E Oslund       |
| 2 | Haven Court    |

#### 950M LOADER

| 2 | Lynnview Drive       |
|---|----------------------|
| 2 | 4th Ave              |
| 2 | N 1st Ave            |
| 2 | W Oslund             |
| 2 | E Barnett Drive      |
| 2 | W Mathias            |
| 2 | E Mathias            |
| 2 | Helms Loop           |
| 3 | Port Chilkoot Harbor |
| 3 | Allevs               |

# 950 M 160 M

| 1 | 3rd Ave            |
|---|--------------------|
| 1 | Dalton             |
| 1 | South Front Street |
| 1 | S 1st Ave          |
| 1 | S 2nd Ave          |
| 1 | Willard Street     |
| 1 | Union              |
| 2 | N 5th Ave          |
| 2 | N 4th Ave          |