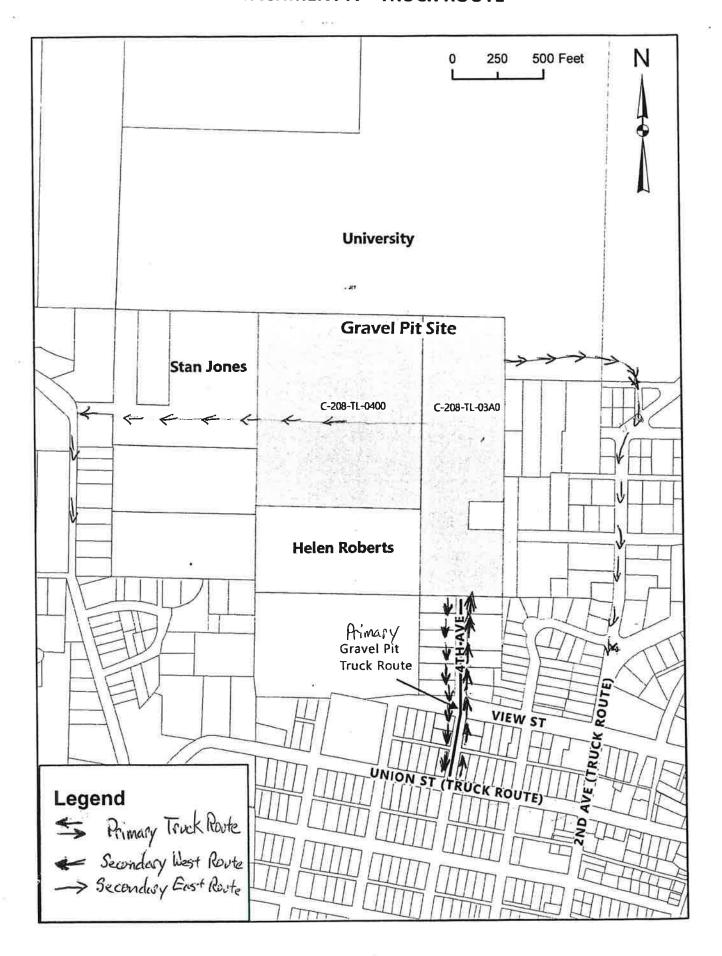

## Haines Borough

Planning and Zoning

103 Third Ave. S., Haines, Alaska, 99827. B&A1209 BOROUGH (907) 766-6401 \* Fax: (907) 766-2716LERK'S OFFICE