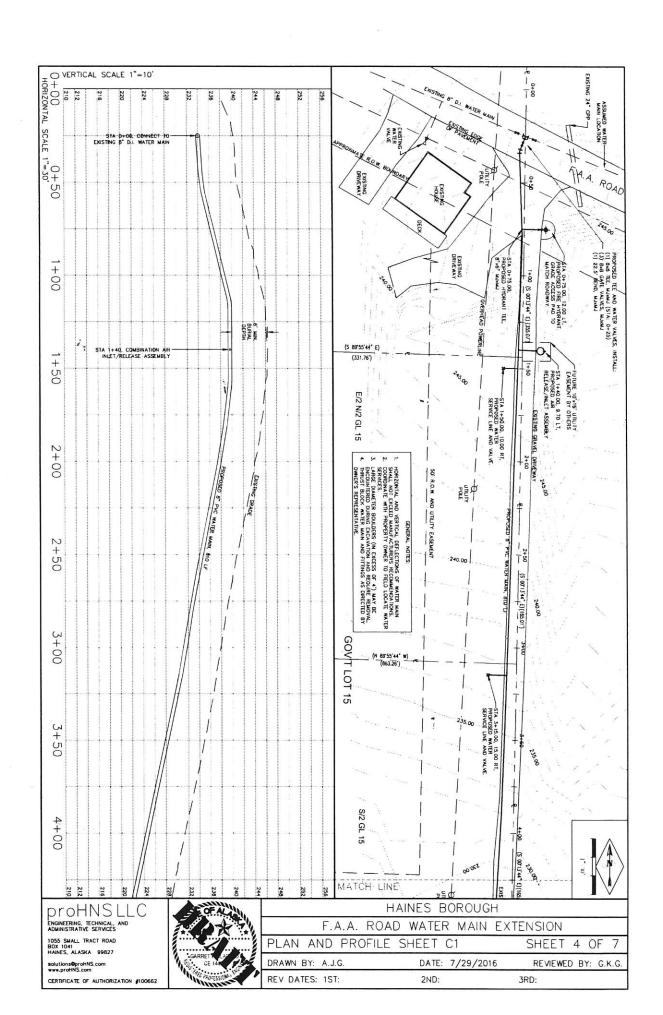

DAMES TORM'S, HAVIES BOTTOMS ASSESSED

PREPARE OF HAMES BUBEROW ASSESSOR.

CERTIFY THAT HE APPLICATES ONE WE WINDOWN ON PROPERTY OF THE PROPERTY OF T

e una a mentrale de l'Estado de la loca la la constanta de l'Estado de la la la constanta de l'Estado de la la constanta de l'Estado de la la constanta de la la la constanta de l'Estado la constanta de la la constanta de l'Estado la constanta de la constanta de l'Estado la constanta de la constanta de l'Estado la constanta de l'Estado de l'Estado de l'Estado la constanta de l'Estado de l'Estado de l'Estado la constanta de l'Estado de l'Estado de l'Estado l'Estado de l'Estado de l'Estado l'Estado de l'Estado de l'Estado de l'Estado de l'Estado l'Estado de l'Estado de l'Estado de l'Estado l'Estado de l'Es

with the off and with more



4 5







# Haines Borough - Alaska

103 Third Avenue S. - P.O. Box 1209 Haines, AK 99827 907-766-2231 ext. 22 907-766-2716 Fax

## Memo

To:

**Planning Commissioners** 

From: Bill Seward, Borough Manager  $\leftarrow$ 

Brad Ryan, Facilities Director

Date: August 3, 2016

Re:

Sue & Otto ROW Easement Petition

Property owners, Sue & Otto Braaten, submitted an Application For Use Of/Purchase Of/Easement Through Or Vacation-Purchase Of Borough-Owned Real Property on July 15. 2016. Their property, account C-STR-02-16A0, on 675 FAA Road, contains a garage/apartment structure on the east boundary of the property that is encroaching the right-of-way on FAA Road. They are seeking a vacation-purchase of the ROW area of the encroachment.

It is the Borough's recommendation for the Braatens to purchas