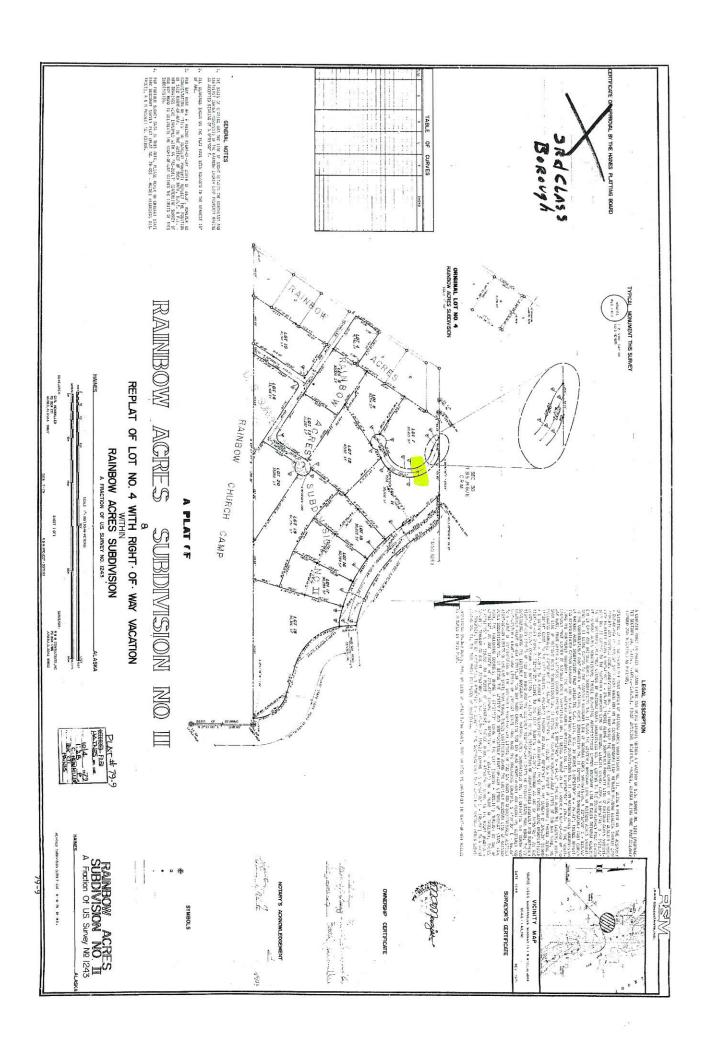

t-of-way. This includes any vehicles, boats, or structures that are within the right-of-way of the Park Spur Road.

For your convenience, we have enclosed an 'Application for Variance' should you wish to request a qualifying variance under the Haines Borough Land Use/Development Code Section 18.80.050 (D).

The Borough staff is committed to working with you. We hope you find this letter helpful as we all work together to keep Rainbow Acres a beautiful, safe and friendly place to live and raise a family.

If you have any questions or ideas on how we can better assist, please contact me by email at kfriedle@haines.ak.us or by phone at (907) 766-2231 x22.

Sincerely,

Kathryn Friedle

Administrative Assistant Haines Planning & Zoning kfriedle@haines.ak.us

Cc: Planning Commission

Enclosure



#### HAINES BUKUUGH

### CITIZEN COMPLAINT FORM

P.O. Box 1209 ◆ 103 Third Avenue S. Haines, Alaska 99827

Ph: 907-766-2231 • Fax: 907-766-2716





| Today's Date: $6/2-9/15$                                                                                                                                                                                            | 1 2 2 2 2 2 2 2 2 2 2 2 2 2 2 2 2 2 2 2                |
|---------------------------------------------------------------------------------------------------------------------------------------------------------------------------------------------------------------------|--------------------------------------------------------|
| Your Contact Information - We may need to contact you to furt<br>tell us how to get a hold of you. NO