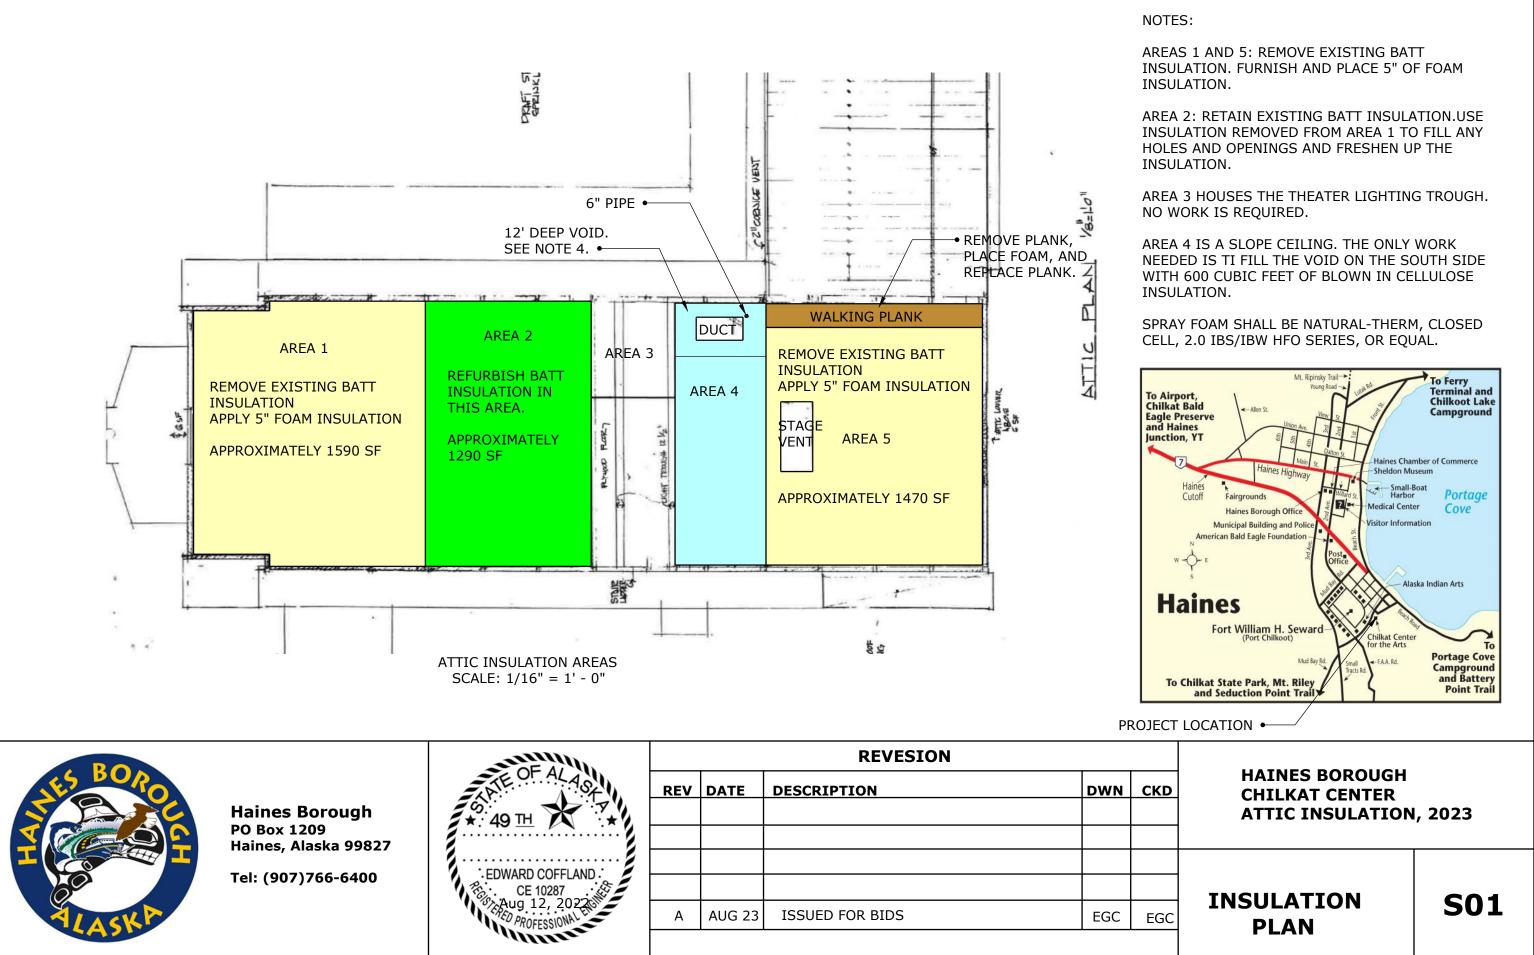

ATTIC INSULATION SECTION SCALE: 1/16" = 1' - 0"

|              |                                                                             | annin li                                                                                            | REVESION |                |             |     |  |
|--------------|-----------------------------------------------------------------------------|-----------------------------------------------------------------------------------------------------|----------|----------------|-------------|-----|--|
| T CONTRACTOR | Haines Borough<br>PO Box 1209<br>Haines, Alaska 99827<br>Tel: (907)766-6400 | EDWARD COFFLAND<br>CE 10287<br>CE 10287<br>CE 10287<br>CE 10287<br>CE 10287<br>CE 10287<br>CE 10287 | A        | DATE<br>AUG 23 | DESCRIPTION | DWN |  |

| KD  | HAINES BOROUGH<br>CHILKAT CENTER<br>ATTIC INSULATION | , 2023 |
|-----|------------------------------------------------------|--------|
| EGC | INSULATION<br>SECTION                                | S02    |