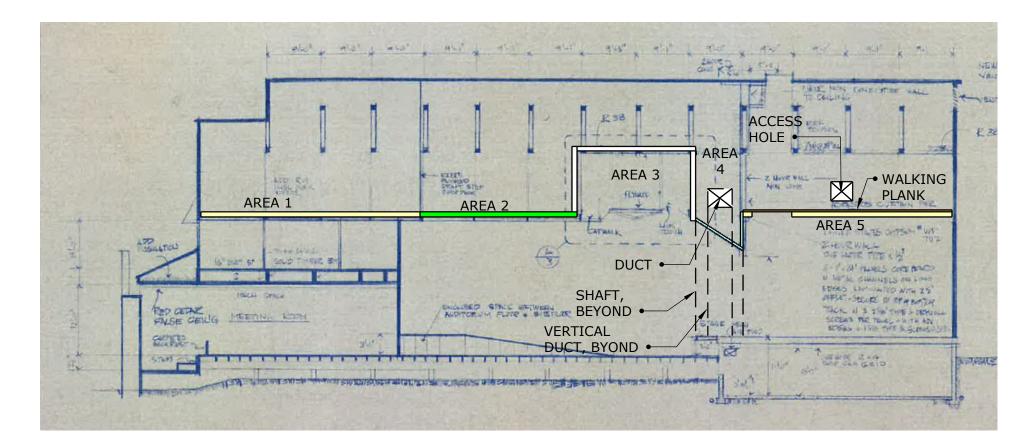

ATTIC INSULATION SECTION SCALE: 1/16" = 1' - 0"

|              |                                                                             | annin li                                                                                            | REVESION |                |             |     |  |
|--------------|-----------------------------------------------------------------------------|-----------------------------------------------------------------------------------------------------|----------|----------------|-------------|-----|--|
| T CONTRACTOR | Haines Borough<br>PO Box 1209<br>Haines, Alaska 99827<br>Tel: (907)766-6400 | EDWARD COFFLAND<br>CE 10287<br>CE 10287<br>CE 10287<br>CE 10287<br>CE 10287<br>CE 10287<br>CE 10287 | A        | DATE<br>AUG 23 | DESCRIPTION | DWN |  |

| KD  | HAINES BOROUGH<br>CHILKAT CENTER<br>ATTIC INSULATION | , 2023 |
|-----|------------------------------------------------------|--------|
| EGC | INSULATION<br>SECTION                                | S02    |