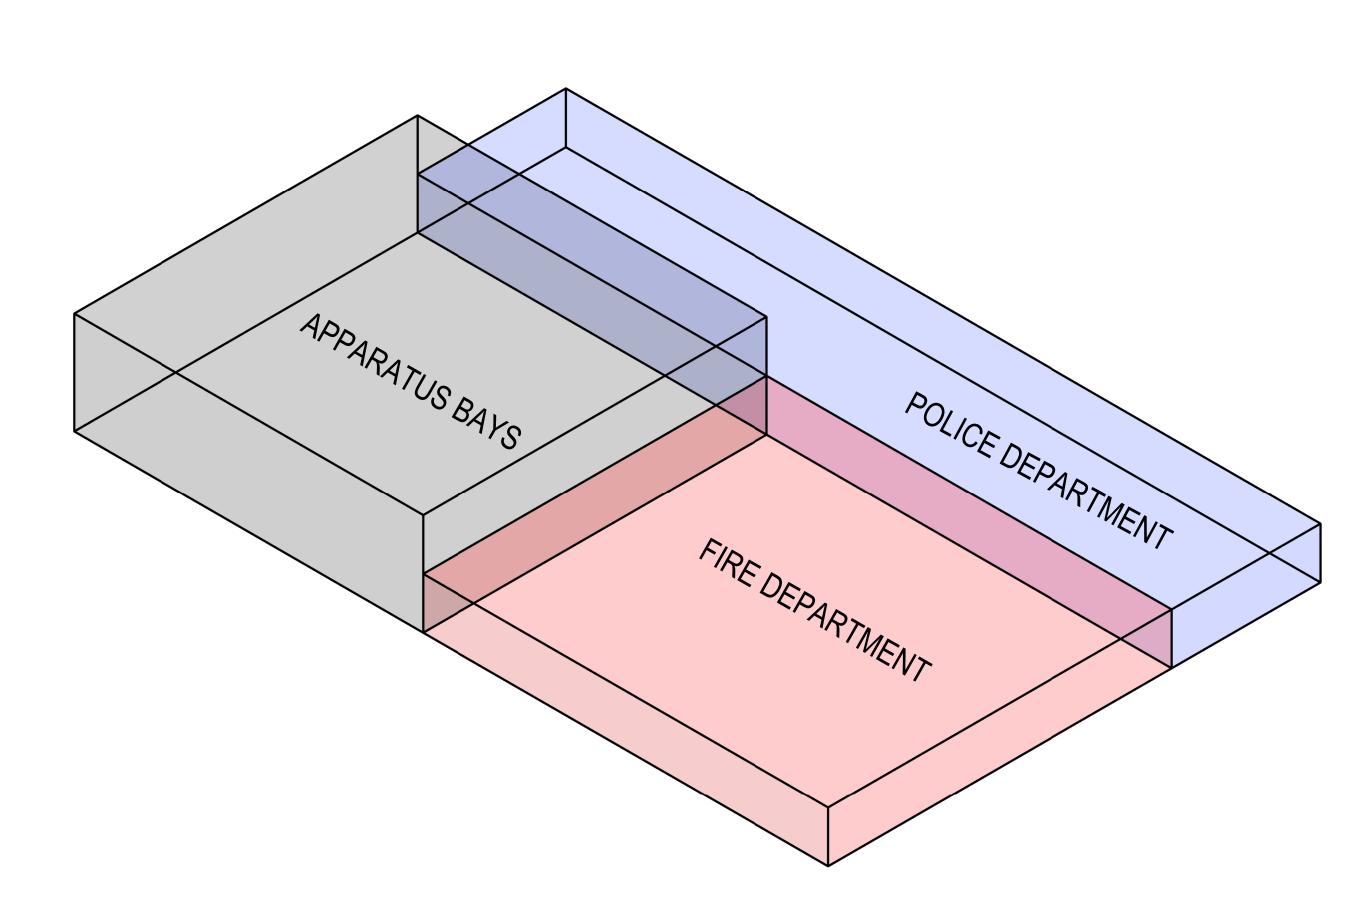

## OPTION 1- TWO STORY STACKED PROGRAM

OPTION 2- SINGLE STORY ADJACENT PROGRAM

| 486 SF |
|--------|
| 486 SF |
| 668 SF |
| 640 SF |
| 154 SF |
| 696 CF |
| 828 SF |
| 154 SF |
|        |

| Option 2 – Single Story Adjacent for Haines Public Safety Building |                        |
|--------------------------------------------------------------------|------------------------|
| POLICE DEPARTMENT + SHARE MECHANICAL AREA =                        | <b>D +</b><br>6,200 SF |
| FIRE DEPARTMENT + SHARED AREA =                                    | 7,772 SF               |
| APPARATUS BAY AREA =                                               | 6,668 SF               |
| TOTAL BUILDING AREA/<br>FOOT PRINT AREA =                          | 20,640 SF              |
| BUILDING VOLUME =                                                  | 327,696 CF             |
| EXTERIOR SKIN AREA =                                               | 10,960 SF              |
| ROOF AREA =                                                        | 20,640 SF              |