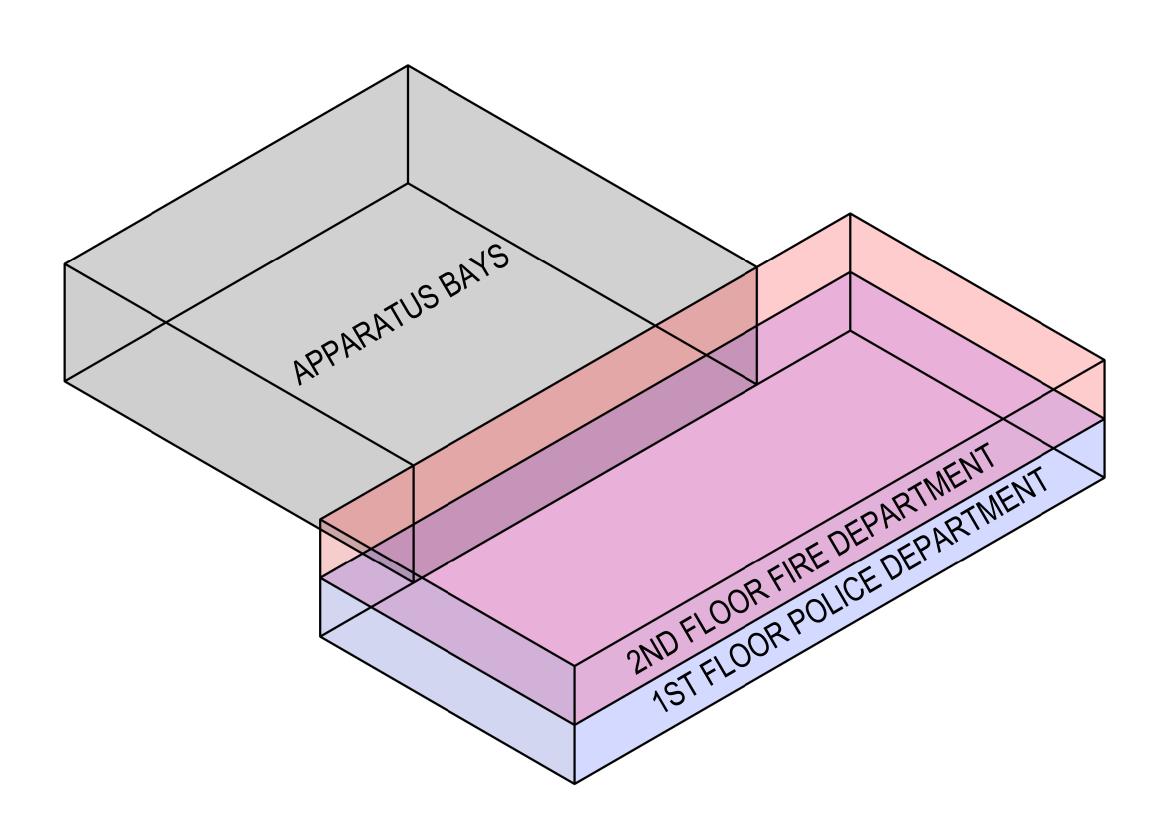

## OPTION 1- TWO STORY STACKED PROGRAM

OPTION 2- SINGLE STORY ADJACENT PROGRAM

| 486 SF |
|--------|
| 486 SF |
| 668 SF |
| 640 SF |
| 154 SF |
| 696 CF |
| 828 SF |
| 154 SF |
|        |

| Option 2 – Single Story Adjacent for Haines Public Safety Building |                        |
|--------------------------------------------------------------------|------------------------|
| POLICE DEPARTMENT + SHARE MECHANICAL AREA =                        | <b>D +</b><br>6,200 SF |
| FIRE DEPARTMENT + SHARED AREA =                                    | 7,772 SF               |
| APPARATUS BAY AREA =                                               | 6,668 SF               |
| TOTAL BUILDING AREA/<br>FOOT PRINT AREA =                          | 20,640 SF              |
| BUILDING VOLUME =                                                  | 327,696 CF             |
| EXTERIOR SKIN AREA =                                               | 10,960 SF              |
| ROOF AREA =                                                        | 20,640 SF              |